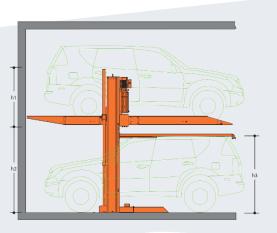

## HERCULES DEPENDENT SYSTEMS

The Hercules 2 Post Double Stacker is an Above Ground Stacker which allows two cars to be parked in one car space above ground. These systems can be installed inside or outside and can be installed quickly and, if required, dismantled and moved to a new location.

The top platform can be stopped at different heights to accommodate for various vehicles & ceiling heights. 2 Post Double stackers can be banked together side by side or in tandem (one behind the other) or even multiple units one behind the other, to increase the number of cars in a given space.

It is the simplest form of car stacker, which requires the car on the ground level to be removed in order to park or retrieve the upper car.