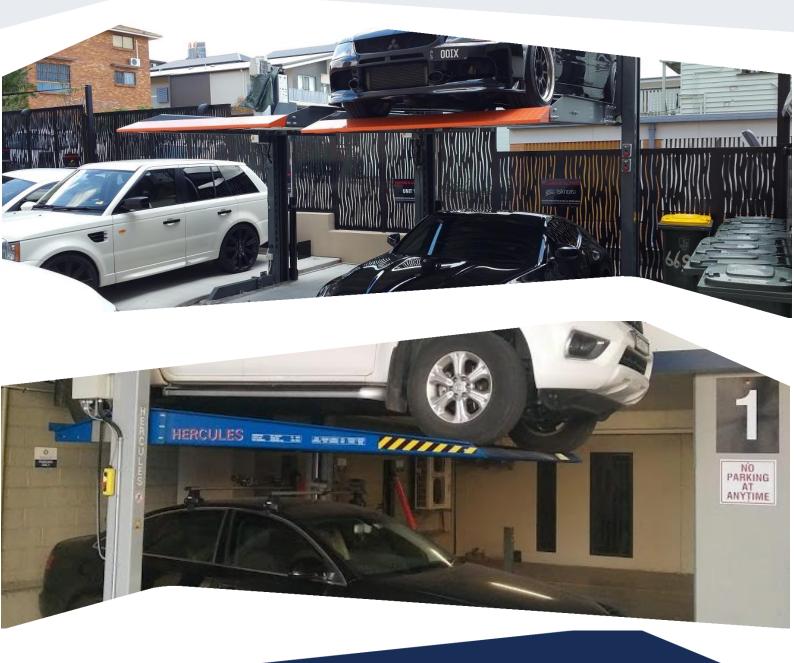

## HERCULES DEPENDENT SYSTEMS

The Hercules 2 Post Double Stacker is an Above Ground Stacker which allows two cars to be parked in one car space above ground. These systems can be installed inside or outside and can be installed quickly and, if required, dismantled and moved to a new location.

The top platform can be stopped at different heights to accommodate for various vehicles & ceiling heights. 2 Post Double stackers can be banked together side by side or in tandem (one behind the other) or even multiple units one behind the other, to increase the number of cars in a given space.

It is the simplest form of car stacker, which requires the car on the ground level to be removed in order to park or retrieve the upper car.